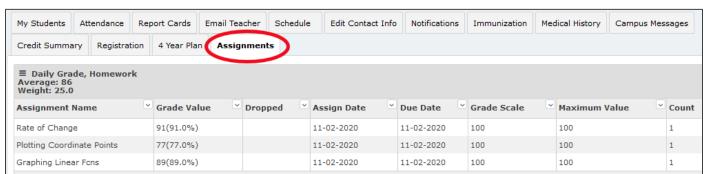

## **Grades and Assignments**

1. Click on the **Report Cards** tab to see the student's current average for each course.

2. Click on a grade to see student's individual assignment grades.

**3.** When you click on an individual assignment grade, a new tab titled **Assignments** opens. This tab lists all the assignment grades and due dates for that course.