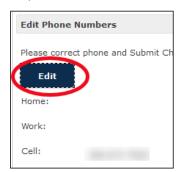

## **Edit Phone Number(s)**

1. In the Edit Phone Numbers section, click the Edit button.

2. Enter the correct phone number(s).

3. Scroll to the bottom of the page and click the Submit Changes button.