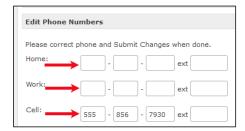

## **Edit Phone Number(s)**

1. In the Edit Phone Numbers section, click the Edit button.

2. Enter the correct phone number(s).

3. Scroll to the bottom of the page and click the Submit Changes button.