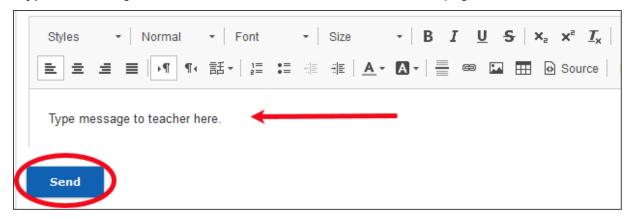

#### **Email Teacher**

1. Click on the **Email Teacher** tab to send an email to a teacher.

2. Select the teacher's name from the drop-down menu.

**3. Type** the message and click the **Send** button at the bottom of the page.