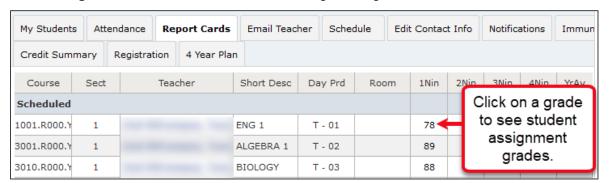

## **Grades and Assignments**

1. Click on the **Report Cards** tab to see the student's current average for each course.

2. Click on a grade to see student's individual assignment grades.

**3.** When you click on an individual assignment grade, a new tab titled **Assignments** opens. This tab lists all the assignment grades and due dates for that course.