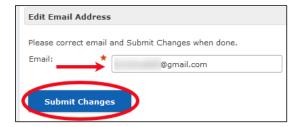

# **Change Email Address**

1. In the Edit Email Address section, click the Edit button.

2. Enter the correct email address and click the Submit Changes button.