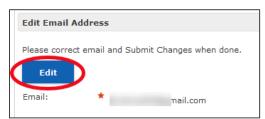

# **Change Email Address**

1. In the Edit Email Address section, click the Edit button.

2. Enter the correct email address and click the Submit Changes button.