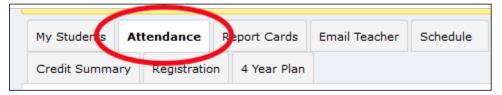

### **Attendance**

1. Click on the **Attendance** tab to see the student's attendance history.

2. Click on the View Legend button at the bottom of the page to see attendance code descriptions.

## **Grades and Assignments**

1. Click on the **Report Cards** tab to see the student's current average for each course.

2. Click on a grade to see student's individual assignment grades.

**3.** When you click on an individual assignment grade, a new tab titled **Assignments** opens. This tab lists all the assignment grades and due dates for that course.

### **Schedule**

**1.** Click on the **Schedule** tab to see the student's schedule, including *Day, Period, and Teacher Name.* 

#### **Email Teacher**

1. Click on the **Email Teacher** tab to send an email to a teacher.

2. Select the teacher's name from the drop-down menu.

**3. Type** the message and click the **Send** button at the bottom of the page.