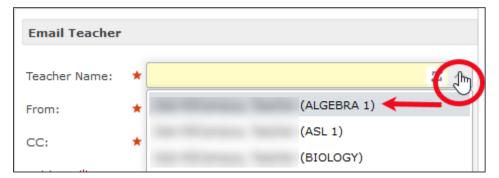

#### **Email Teacher**

1. Click on the **Email Teacher** tab to send an email to a teacher.

2. Select the teacher's name from the drop-down menu.

**3. Type** the message and click the **Send** button at the bottom of the page.