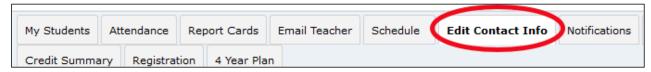

### **Edit Contact Information**

1. Click the Edit Contact Info tab to change your phone number or email address.