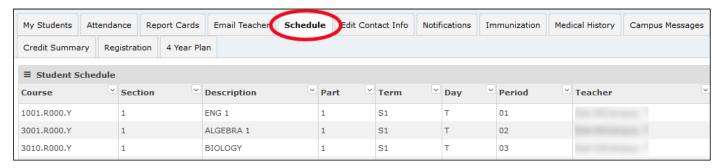

### **Schedule**

**1.** Click on the **Schedule** tab to see the student's schedule, including *Day, Period, and Teacher Name.* 